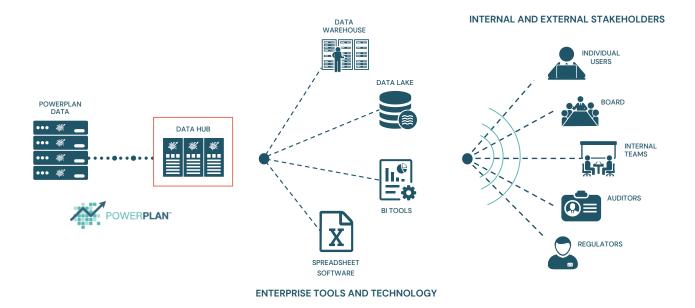

### Connects data to technology and people to insight

As part of our Connect family of integration solutions, Data Hub makes it easy to get your data out of PowerPlan to your data repository, BI tools or spreadsheet software and into the hands of your internal and external stakeholders.

## Data Hub's advanced technology makes it easy to turn raw data into true insight, wherever you are on your cloud journey

- Web service REST APIs are compatible with both onpremise and cloud PowerPlan solutions
- Includes a comprehensive library of your PowerPlan asset and project accounting data
- SaaS delivery means easy deployment and regular updates without disruption to your business
- Functions independently from the transactional system

- Odata (open data protocol) format makes PowerPlan data easily discoverable by common tools
- Requires no SQL knowledge in order to query data effectively
- Eliminates the burden and cost of manual data pulls and custom extractions
- Improves data transparency with an intuitive data layer for easy consumption

#### Data Hub turns your PowerPlan data into a strategic asset

- Empowers stakeholders to access the PowerPlan data they need directly
- Allows you to combine PowerPlan data with other system data in your centralized reporting tools for more holistic financial decision-making and rich views of your business that an ERP system alone can't provide
- Enables you to respond quickly and confidently to regulatory and audit needs

Facilitates system-to-system reconciliation

- Directly supports rate cases
- Helps you conduct more effective Project/Work Order cost analysis
- Makes it easier to get an immediate handle on budget vs. actuals
- Reveals hard-to-detect data anomalies to improve data quality and confidence