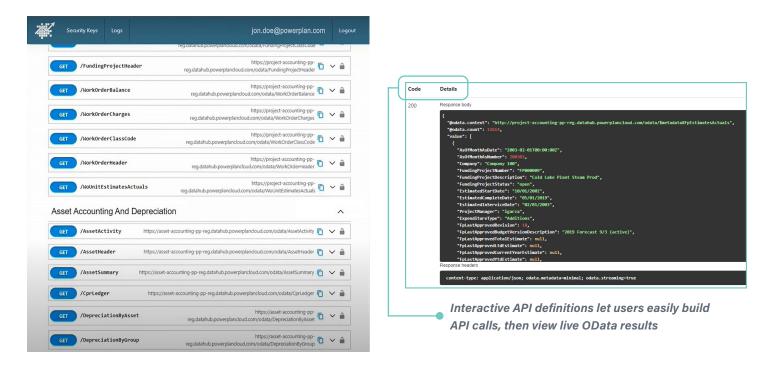

- Odata (open data protocol) format makes PowerPlan data easily discoverable by common tools
- Requires no SQL knowledge in order to query data effectively
- Eliminates the burden and cost of manual data pulls and custom extractions
- Improves data transparency with an intuitive data layer for easy consumption

We've organized and transformed the data for you in clean, intuitive endpoints, simplifying the initial configuration and giving you full confidence in the data you're requesting and receiving